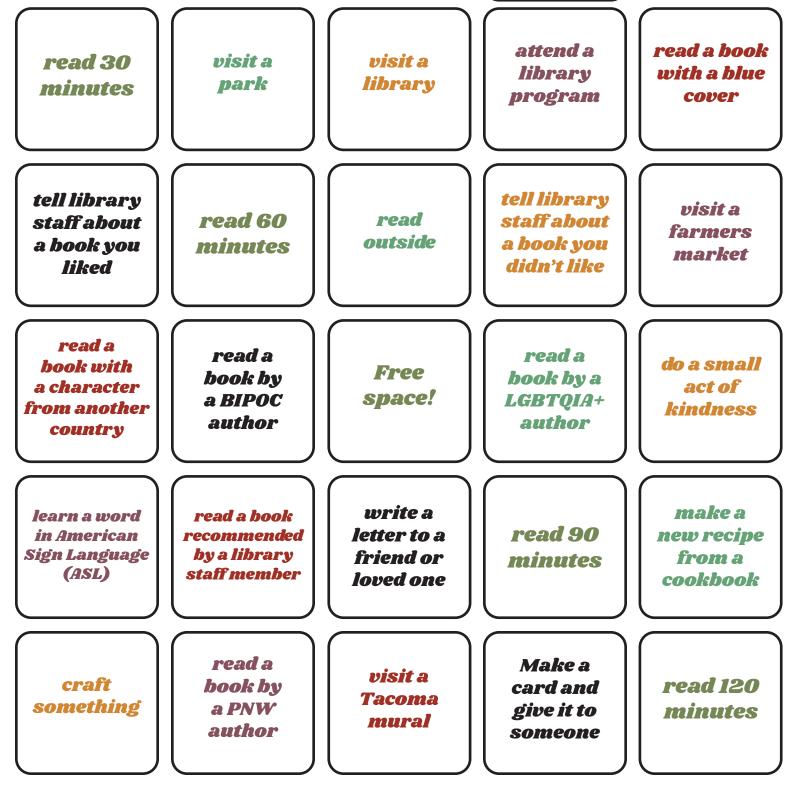

## All Together Now

Tacoma Public Library is happy to welcome you to the **2023 Summer Reading Challenge**! You can participate by filling out the bingo card below and visiting **tacomalibrary.org**/ **summer-reading-2023** for a variety of fun programs, resources, and activities for all ages.

## Instructions

Mark a bingo square for each activity or reading goal completed. When you have connected 5 (vertically, horizontally, or diagonally), bring your completed card to a library branch by August 12 to receive a prize and to be entered in a grand prize drawing. Fill in every square to be entered in a bonus prize drawing!