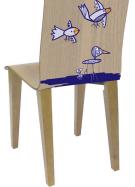

## 「WILL THE CHAIR WEAR?

The Children's Area at the Tacoma Public Library Main Branch is getting some extra-special new furniture!

Children 12 and under are invited to submit a colorful drawing of an animal, real or imaginary, to be printed on the back of our new chairs.

Tacoma Public Library staff will vote on the winning design and choose what the chair will wear! Thank you for submitting your artwork!