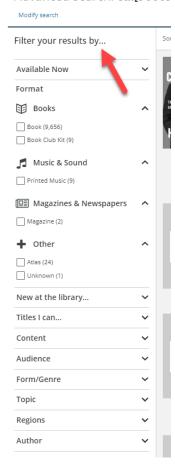

## How to find a book in the TPL catalog that is shelved in the 900s

The 900s are composed of : history, geography & travel, biography, genealogy.

**Disclaimer:** This search will only provide result for physical books, but this category can be completed by reading an eBook or listening to an Audiobook.

- 1. Visit www.tacomalibrary.org
- 2. Select Advanced Search under the catalog search bar



3. If you see a message about editing the query, click "ok." If you do not see this message, move to step 4



4. Enter in the search bar ca:[900to 999] and click on search. **Note:** There cannot be a space between 900 and the word to

## Enter your advanced search here...

15 of 900 characters used.

|--|--|

## 5. If you want, you can then filter your results