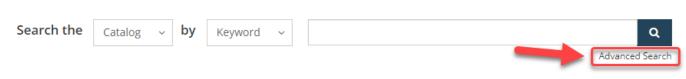

- 1. Visit www.tacomalibrary.org
- 2. Select Advanced Search under the catalog search bar

3. If you see a message about editing the query, click "ok." If you do not see this message, move to step 4

4. Enter in the search bar ca:[900to 999] and click on search. **Note:** There cannot be a space between 900 and the word to