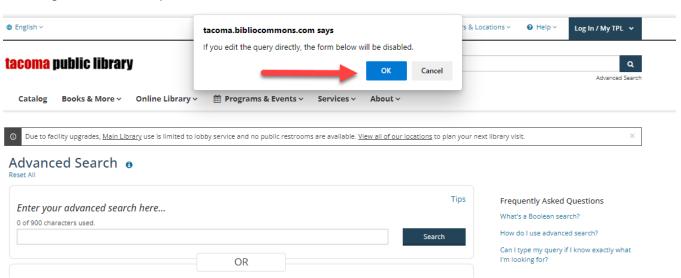

- 1. Visit www.tacomalibrary.org
- 2. Select Advanced Search under the catalog search bar

3. If you see a message about editing the query, click "ok." If you do not see this message, move to step 4

4. Enter in the search bar ca:[900to 999] and click on search. **Note:** There cannot be a space between 900 and the word to