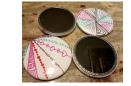

## Zendoodle Mirrors

Create a beautiful piece of artwork on the back of a handmirror using "zendoodle" techniques. Guided by zendoodle master (and librarian), Cathy Oden.

Friday, March 16 Friday, April 20

Zendoodle Mirrors

Create a beautiful piece of artwork on the back of a handmirror using "zendoodle" techniques. Guided by zendoodle master (and librarian), Cathy Oden.