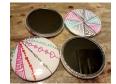

## Zendoodle Mirrors

Create a beautiful piece of artwork on the back of a handmirror using "zendoodle" techniques. Guided by zendoodle master (and librarian), Cathy Oden.

Friday, March 16 Friday, April 20

Zendoodle Mirrors

Create a beautiful piece of artwork on the back of a handmirror using "zendoodle" techniques. Guided by zendoodle master (and librarian), Cathy Oden.